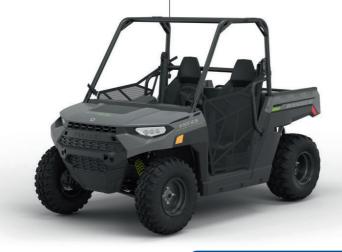

## **RANGER 150 EFI**

### **Colour Options**

Avalanche Gray

ELECTRIC START

POLARIS VARIABLE TRANSMISSION

\_\_\_\_

4 STROKE ENGINE - 150CC

RIDE COMMAND WITH GEOFENCING AND SPEED LIMITING CONTROL

PASSCODE PROTECT